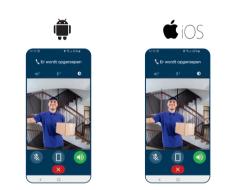

#### App users (Smartphone or Tablet)

The Intratone App on your smartphone (or tablet) is launched

**BY ACCEPTING THE CALL** you can see and talk to your visitor (the visitor cannot see you)

via your smartphone open the door by pressing the (green) door button.

To deny access, just hang up (red button).