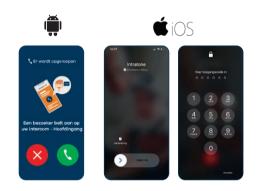

#### App users (Smartphone or Tablet)

The Intratone App on your smartphone (or tablet) is launched

**BY ACCEPTING THE CALL** you can see and talk to your visitor (the visitor cannot see you)

via your smartphone open the door by pressing the (green) door button.

#### **DON'T PANIC!**

Your intercom system will call you from a French number (starting with country code +33 700...)

intratone

Minimum system requirements for the App: Apple version IOS 9 & Android version 5.2