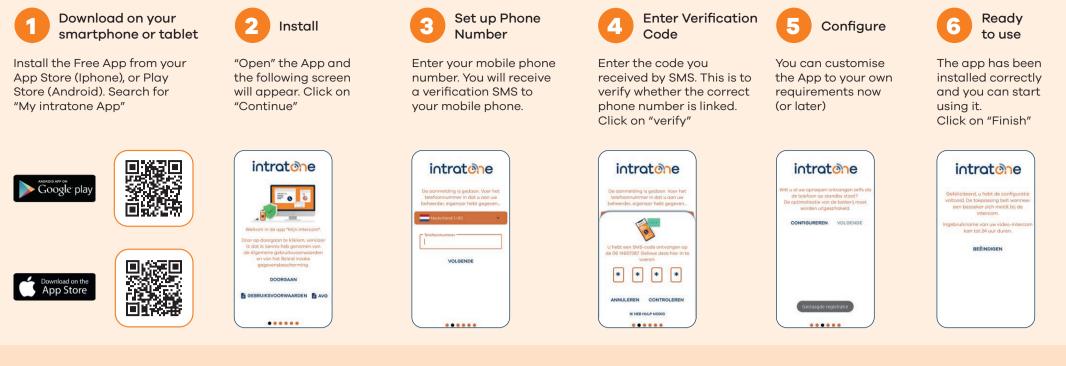

## intratone

# Information and User Manual for Residents



# Your new intercom system





## **DOWNLOAD AND INSTALL**



## **DAILY USE**

#### App users (Smartphone or Tablet)



The Intratone App on your smartphone (or tablet) is launched





**BY ACCEPTING THE CALL** you can see and talk to your visitor (the visitor cannot see you)





via your smartphone open the door by pressing the (green) door button.

To deny access, just hang up (red button).





### Landline or mobile phone (without the Intratone app)



### THERE IS A RING AT THE DOOR

Pick up the phone, speak to your visitor and press (\*) to open the door, or hang up to deny access



#### **Please note:** ( $\ast$ ) is set by the administrator and can also be (#) for instance.



#### **SCROLL OR CALL BUTTONS**

Whether you have an intercom with a scroll panel or one with bell buttons, you as a resident use the system the same way. As soon